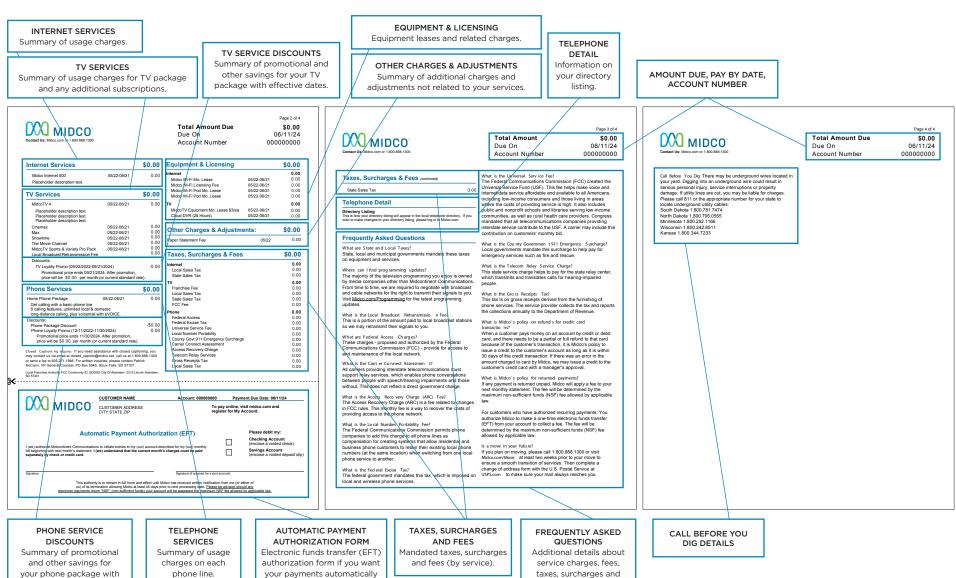

## How to read your monthly statement.

Review this quick guide to better understand your new Midco® statement. For more information, call 1.800.888.1300 or visit Midco.com/Support.

other Midco service

information.

debited from a bank account

each month.

The number of pages and detail in your statement will vary depending on services, charges and usage.

effective dates.