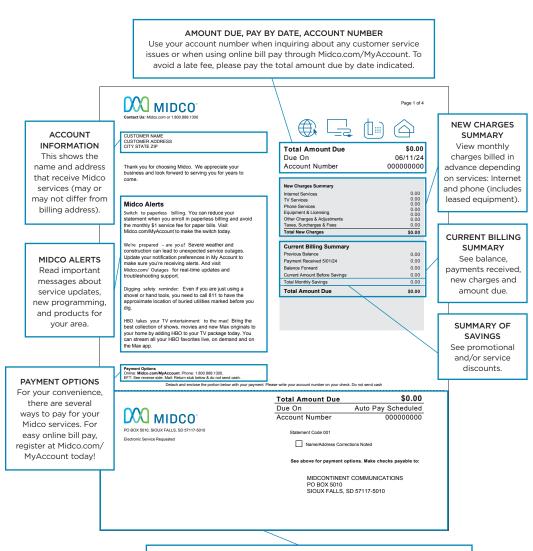

## How to read your monthly statement.

Review this quick guide to better understand your new Midco® statement. For more information, call 1.800.888.1300 or visit Midco.com/Support.

## REMITTANCE FORM

Return this with payment in the enclosed envelope. Be sure you can see the Midco address in the envelope window. No remittance is necessary if you have recurring payments through auto pay or Midco online bill pay.

other Midco service

information.

debited from a bank account

each month.

The number of pages and detail in your statement will vary depending on services, charges and usage.

effective dates.